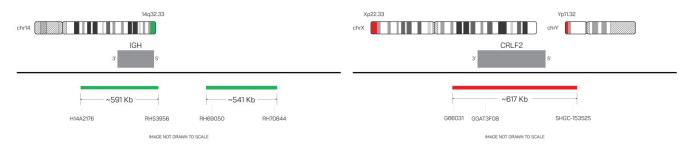

#### Catalog # IGH-CRLF2-SPLIT-20-GR-R

| Fluorochrome | Localization    |
|--------------|-----------------|
| Green        | 14q32.33        |
| Red          | Xp22.33/Yp11.32 |

Lot Number: 2025-07-16

Expiration Date: 2027-05-21

## **Product Description - Quality Declaration**

The **IGH/CRLF2 Split Probe Set** consists of DNA labeled in Spectrum Green and Spectrum Red. The DNA probe set hybridizes to chromosome 14q32.33 (Green) and Xp22.33/Yp11.32 (Red) in normal metaphase spreads and interphase nuclei. Cross hybridization issues are known to occur with IGH..