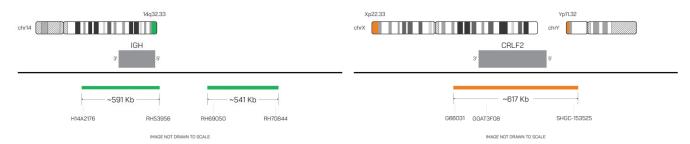

### Catalog # IGH-CRLF2-SPLIT-20-GO-R

| Fluorochrome | Localization    |
|--------------|-----------------|
| Green        | 14q32.33        |
| Orange       | Xp22.33/Yp11.32 |

Lot Number: 2025-06-11

Expiration Date: June 2026

## **Product Description - Quality Declaration**

The **IGH/CRLF2 Split Probe Set** consists of DNA labeled in Spectrum Green and Spectrum Orange. The DNA probe set hybridizes to chromosome 14q32.33 (Green) and Xp22.33/Yp11.32 (Orange) in normal metaphase spreads and interphase nuclei. Cross hybridization issues are known to occur with IGH.