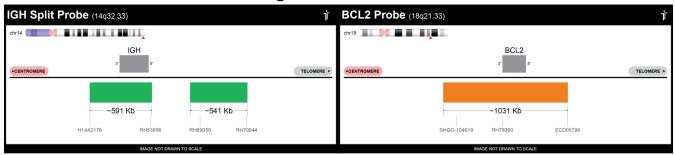

## **CERTIFICATE OF ANALYSIS**

IGH/BCL2 FISH Probe (Green/Orange; 20 Test Kit; 40 μl)
Catalog # IGH-BCL2-20-GROR

| Fluorochrome | Localization |
|--------------|--------------|
| Green        | 14q32.33     |
| Orange       | 18q21.33     |

## **Product Description – Quality Declaration**

The **IGH/BCL2 FISH Probe** consists of DNA labeled in Spectrum Green and Spectrum Orange. The DNA probe set hybridizes to chromosome 14q32.33 (Green) and 18q21.33 (Orange) in normal metaphase spreads and interphase nuclei.

Chromosomal location based on GRCh37/hg19 build of human genome assembly.

\*\*\*Third party expiration studies were completed on concentrated probes only. We cannot guarantee the expiration date of probes mixed with buffer and stored reconstituted.\*\*\*