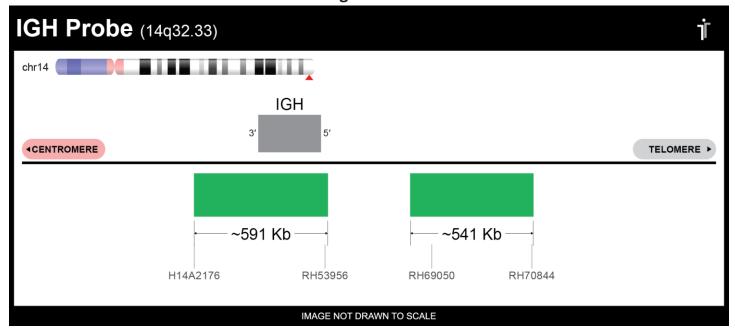

## **Product Description – Quality Declaration**

The **IGH FISH Probe** consists of DNA labeled in Spectrum Green. The DNA probe set hybridizes to chromosome 14q32.33 in normal metaphase spreads and interphase nuclei.