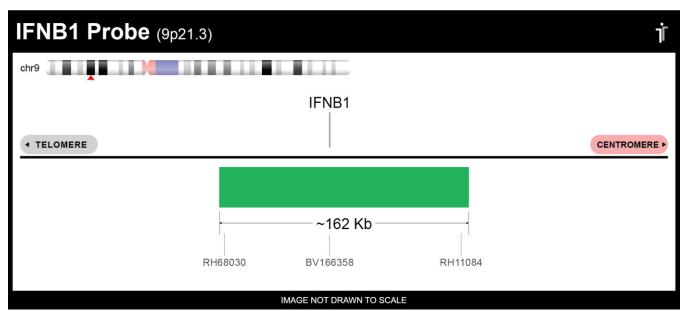

## **Product Description – Quality Declaration**

The **IFNB1 Probe Set** consists of DNA labeled in Spectrum Green. The DNA probe set hybridizes to chromosome 9p21.3 in normal metaphase spreads and interphase nuclei.