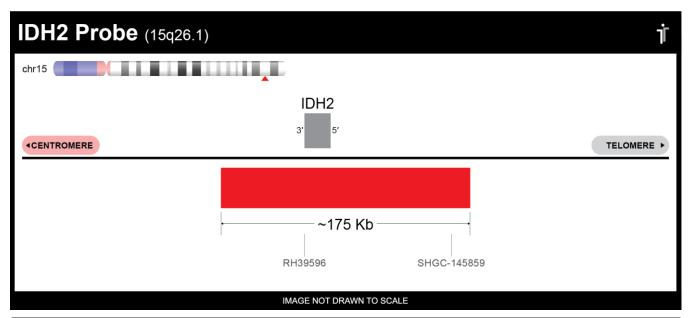

## **CERTIFICATE OF ANALYSIS**

IDH2 Probe Set (Red; 20 Test Kit; 40 μl)
Catalog # IDH2-20-RE

| Fluorochrome | Localization |
|--------------|--------------|
| Red          | 15q26.1      |

Lot Number: 2022-07-20

## **Product Description – Quality Declaration**

The **IDH2 Probe Set** consists of DNA labeled in Spectrum Red. The DNA probe set hybridizes to chromosome 15q26.1 in normal metaphase spreads and interphase nuclei.