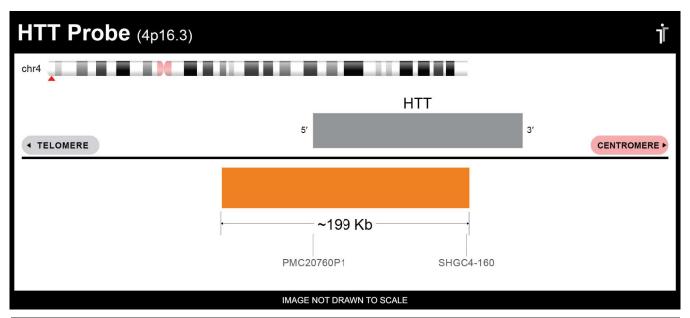

## **Product Description – Quality Declaration**

The **HTT Probe Set** consists of DNA labeled in Spectrum Orange. The DNA probe set hybridizes to chromosome 4p16.3 in normal metaphase spreads and interphase nuclei.

Chromosomal location based on GRCh37/hg19 build of human genome assembly.

\*\*\*Third party expiration studies were completed on concentrated probes only. We cannot guarantee the expiration date of probes mixed with buffer and stored reconstituted.\*\*\*