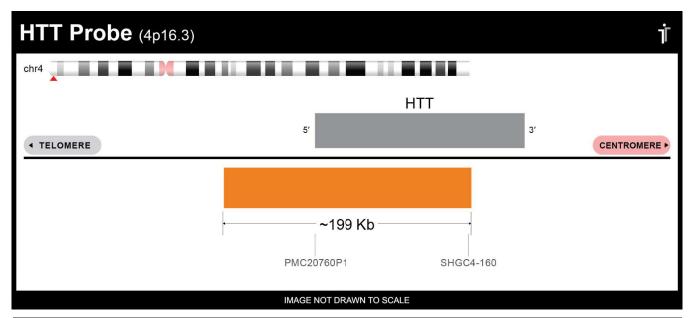

## **Product Description – Quality Declaration**

The **HTT Probe Set** consists of DNA labeled in Spectrum Orange. The DNA probe set hybridizes to chromosome 4p16.3 in normal metaphase spreads and interphase nuclei.