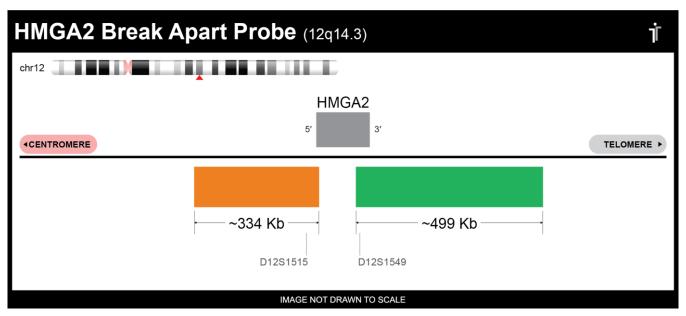

## **CERTIFICATE OF ANALYSIS**

HMGA2 BA Extended Probe Set (Orange/Green; 20 Test Kit; 40 μl)
Catalog # HMGA2BA-EXT-20-ORGR

| Fluorochrome | Localization |
|--------------|--------------|
| Orange       | 12q14.3      |
| Green        | 12q14.3      |

## **Product Description – Quality Declaration**

The **HMGA2 BA Extended Probe Set** consists of DNA labeled in Spectrum Orange and Spectrum Green. The DNA probe set hybridizes to chromosome 12q14.3 in normal metaphase spreads and interphase nuclei.