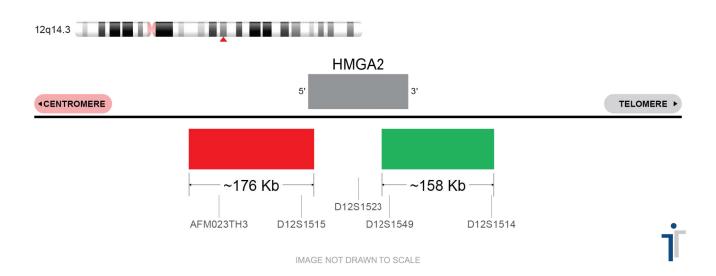

## HMGA2 BA Probe Set (Red/Green; 10 Test Kit; 20 μl) Catalog # HMGA2BA-10-RG-R

| Fluorochrome | Localization |
|--------------|--------------|
| Red          | 12q14.3      |
| Green        | 12q14.3      |

## **Product Description – Quality Declaration**

The **HMGA2 BA Probe Set** consists of DNA labeled in Spectrum Red and Spectrum Green. The DNA probe set hybridizes to chromosome 12q14.3 in normal metaphase spreads and interphase nuclei.