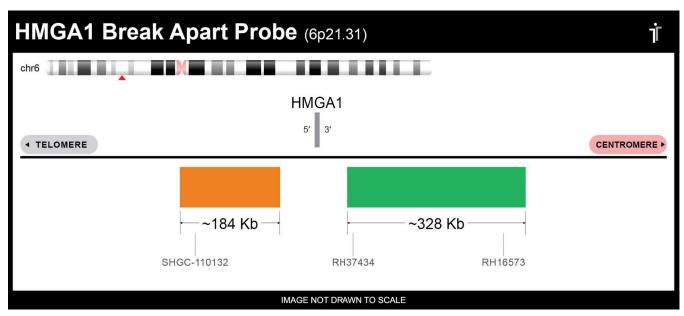

## **CERTIFICATE OF ANALYSIS**

HMGA1 BA Probe Set (Orange/Green; 20 Test Kit; 40 μl)
Catalog # HMGA1BA-20-ORGR

| Fluorochrome | Localization |
|--------------|--------------|
| Orange       | 6p21.31      |
| Green        | 6p21.31      |

## **Product Description – Quality Declaration**

The **HMGA1 BA Probe Set** consists of DNA labeled in Spectrum Orange and Spectrum Green. The DNA probe set hybridizes to chromosome 6p21.31 in normal metaphase spreads and interphase nuclei.