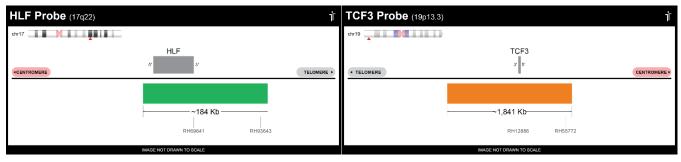

## **CERTIFICATE OF ANALYSIS**

HLF/TCF3 Probe Set (Green/Orange; 20 Test Kit; 40 μl)
Catalog # HLF-TCF3-20-GROR

| Fluorochrome | Localization |
|--------------|--------------|
| Green        | 17q22        |
| Orange       | 19p13.3      |

## **Product Description – Quality Declaration**

The **HLF/TCF3 Probe Set** consists of DNA labeled in Spectrum Green and Spectrum Orange. The DNA probe set hybridizes to chromosome 17q22 (Green) and 19p13.3 (Orange) in normal metaphase spreads and interphase nuclei.