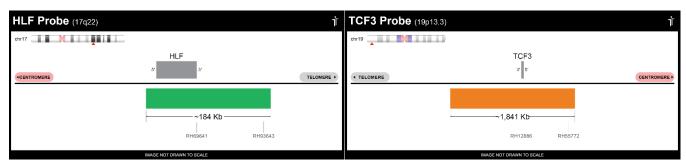

## **CERTIFICATE OF ANALYSIS**

HLF/TCF3 Probe Set (Green/Orange; 20 Test Kit; 40 μl)
Catalog # HLF-TCF3-20-GROR

| Fluorochrome | Localization |
|--------------|--------------|
| Green        | 17q22        |
| Orange       | 19p13.3      |

## **Product Description – Quality Declaration**

The **HLF/TCF3 Probe Set** consists of DNA labeled in Spectrum Green and Spectrum Orange. The DNA probe set hybridizes to chromosome 17q22 (Green) and 19p13.3 (Orange) in normal metaphase spreads and interphase nuclei.