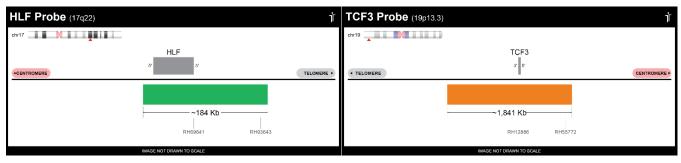

## **CERTIFICATE OF ANALYSIS**

HLF/TCF3 Probe Set (Green/Orange; 20 Test Kit; 40 μl)
Catalog # HLF-TCF3-20-GROR

| Fluorochrome | Localization |
|--------------|--------------|
| Green        | 17q22        |
| Orange       | 19p13.3      |

## **Product Description – Quality Declaration**

The **HLF/TCF3 Probe Set** consists of DNA labeled in Spectrum Green and Spectrum Orange. The DNA probe set hybridizes to chromosome 17q22 (Green) and 19p13.3 (Orange) in normal metaphase spreads and interphase nuclei.