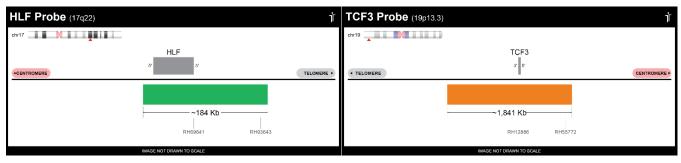

## CERTIFICATE OF ANALYSIS

HLF/TCF3 Probe Set (Green/Orange; 10 Test Kit; 20 μl)
Catalog # HLF-TCF3-10-GROR

| Fluorochrome | Localization |
|--------------|--------------|
| Green        | 17q22        |
| Orange       | 19p13.3      |

## **Product Description – Quality Declaration**

The **HLF/TCF3 Probe Set** consists of DNA labeled in Spectrum Green and Spectrum Orange. The DNA probe set hybridizes to chromosome 17q22 (Green) and 19p13.3 (Orange) in normal metaphase spreads and interphase nuclei.