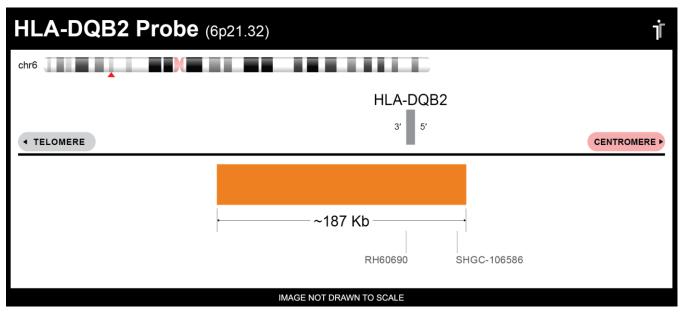

## **CERTIFICATE OF ANALYSIS**

HLA-DQB2 Probe Set (Orange; 20 Test Kit; 40 μl)
Catalog # HLA-DQB2-20-OR

| Fluorochrome | Localization |
|--------------|--------------|
| Orange       | 6p21.32      |
|              |              |

## **Product Description – Quality Declaration**

The **HLA-DQB2 Probe Set** consists of DNA labeled in Spectrum Orange. The DNA probe set hybridizes to chromosome 6p21.32 in normal metaphase spreads and interphase nuclei.