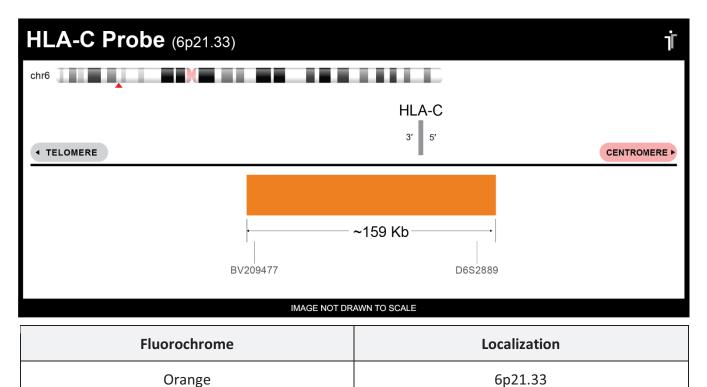

## **Product Description – Quality Declaration**

The **HLA-C Probe Set** consists of DNA labeled in Spectrum Orange. The DNA probe set hybridizes to chromosome 6p21.33 in normal metaphase spreads and interphase nuclei.