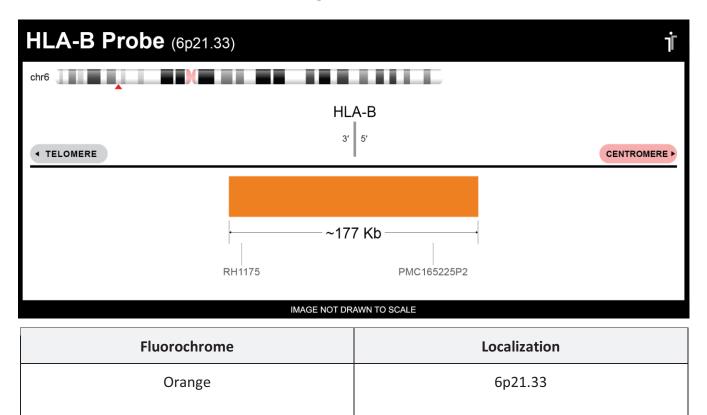

## **Product Description – Quality Declaration**

The **HLA-B Probe Set** consists of DNA labeled in Spectrum Orange. The DNA probe set hybridizes to chromosome 6p21.33 in normal metaphase spreads and interphase nuclei.