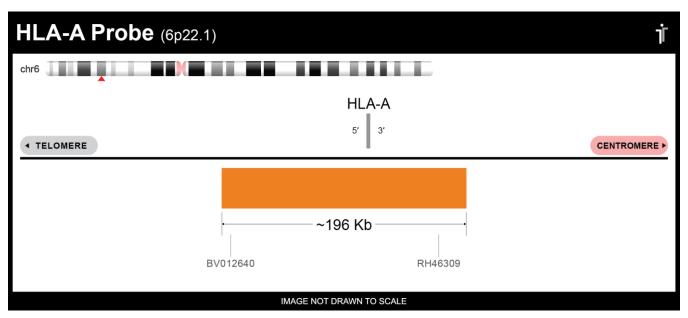

## **CERTIFICATE OF ANALYSIS**

HLA-A Probe Set (Orange; 20 Test Kit; 40 μl) Catalog # HLA-A-20-OR

| Fluorochrome | Localization |
|--------------|--------------|
| Orange       | 6p22.1       |

**Lot Number:** 2021-11-23

## **Product Description – Quality Declaration**

The **HLA-A Probe Set** consists of DNA labeled in Spectrum Orange. The DNA probe set hybridizes to chromosome 6p22.1 in normal metaphase spreads and interphase nuclei.