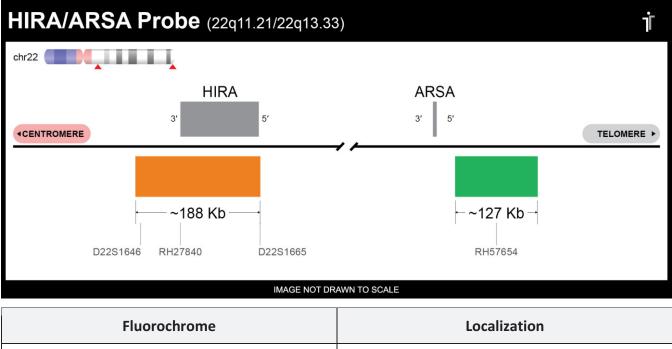

## **CERTIFICATE OF ANALYSIS**

HIRA/ARSA Probe Set (Orange/Green; 20 Test Kit; 40 µl) Catalog # HIRA-ARSA-20-ORGR

| Orange | 22q11.21 |
|--------|----------|
| Green  | 22q13.33 |

Lot Number: 2023-01-11

Expiration Date: January 2026

## **Product Description – Quality Declaration**

The **HIRA/ARSA Probe Set** consists of DNA labeled in Spectrum Orange and Spectrum Green. The DNA probe set hybridizes to chromosome 22q11.21 (Orange) and 22q13.33 (Green) in normal metaphase spreads and interphase nuclei.