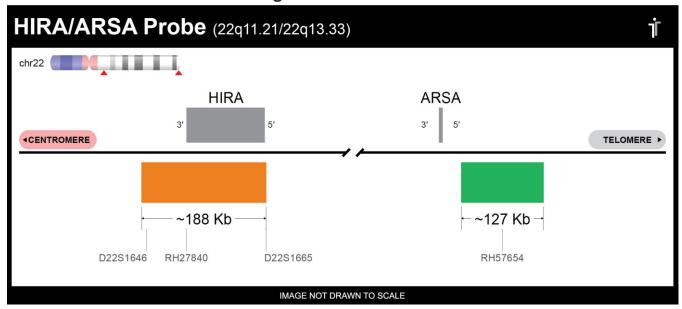

## **CERTIFICATE OF ANALYSIS**

HIRA/ARSA Probe Set (Orange/Green; 20 Test Kit; 40 μl)
Catalog # HIRA-ARSA-20-ORGR

| Fluorochrome | Localization |
|--------------|--------------|
| Orange       | 22q11.21     |
| Green        | 22q13.33     |

## **Product Description – Quality Declaration**

The **HIRA/ARSA Probe Set** consists of DNA labeled in Spectrum Orange and Spectrum Green. The DNA probe set hybridizes to chromosome 22q11.21 (Orange) and 22q13.33 (Green) in normal metaphase spreads and interphase nuclei.