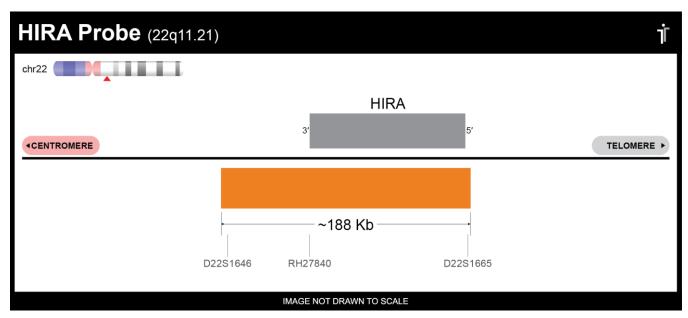

## **Product Description – Quality Declaration**

The **HIRA Probe Set** consists of DNA labeled in Spectrum Orange. The DNA probe set hybridizes to chromosome 22q11.21 in normal metaphase spreads and interphase nuclei.