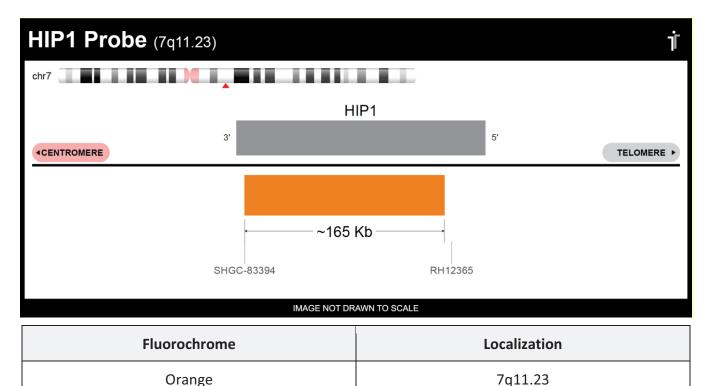

## **Product Description – Quality Declaration**

The **HIP1 Probe Set** consists of DNA labeled in Spectrum Orange. The DNA probe set hybridizes to chromosome 7q11.23 in normal metaphase spreads and interphase nuclei.