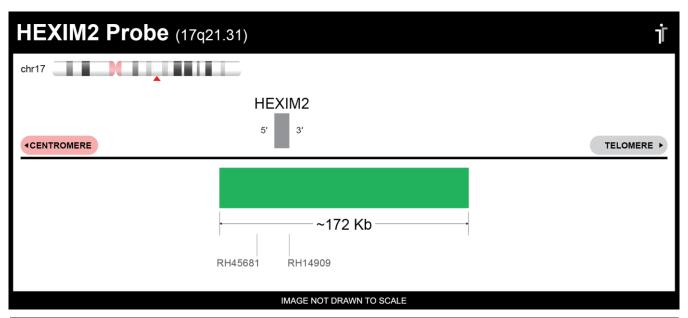

## **CERTIFICATE OF ANALYSIS**

HEXIM2 Probe Set (Green; 20 Test Kit; 40 μl)
Catalog # HEXIM2-20-GR

| Fluorochrome | Localization |
|--------------|--------------|
| Green        | 17q21.31     |

**Lot Number:** 2021-12-22

## **Product Description – Quality Declaration**

The **HEXIM2 Probe Set** consists of DNA labeled in Spectrum Green. The DNA probe set hybridizes to chromosome 17q21.31 in normal metaphase spreads and interphase nuclei.