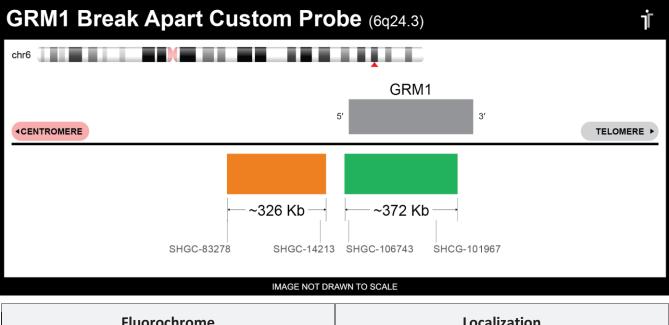

## **CERTIFICATE OF ANALYSIS**

GRM1 BA (Custom) Probe Set (Orange/Green; 20 Test Kit; 40 μl) Catalog # GRM1BA-CSTM-20-ORGR

| Fluorochrome | Localization |
|--------------|--------------|
| Orange       | 6q24.3       |
| Green        | 6q24.3       |

## **Product Description – Quality Declaration**

The **GRM1 BA (Custom) Probe Set** consists of DNA labeled in Spectrum Orange and Spectrum Green. The DNA probe set hybridizes to chromosome 6q24.3 in normal metaphase spreads and interphase nuclei.