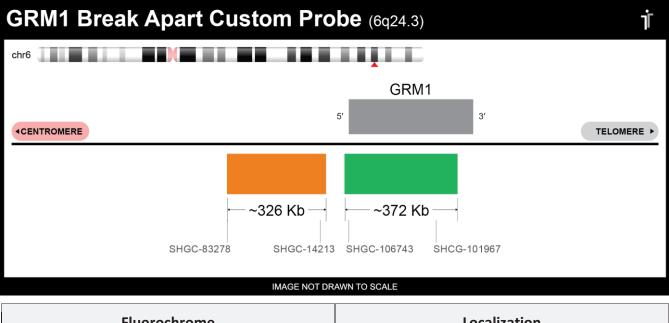

## **CERTIFICATE OF ANALYSIS**

GRM1 BA (Custom) Probe Set (Orange/Green; 20 Test Kit; 40 μl) Catalog # GRM1BA-CSTM-20-ORGR

| Fluorochrome | Localization |
|--------------|--------------|
| Orange       | 6q24.3       |
| Green        | 6q24.3       |

## **Product Description – Quality Declaration**

The **GRM1 BA (Custom) Probe Set** consists of DNA labeled in Spectrum Orange and Spectrum Green. The DNA probe set hybridizes to chromosome 6q24.3 in normal metaphase spreads and interphase nuclei.