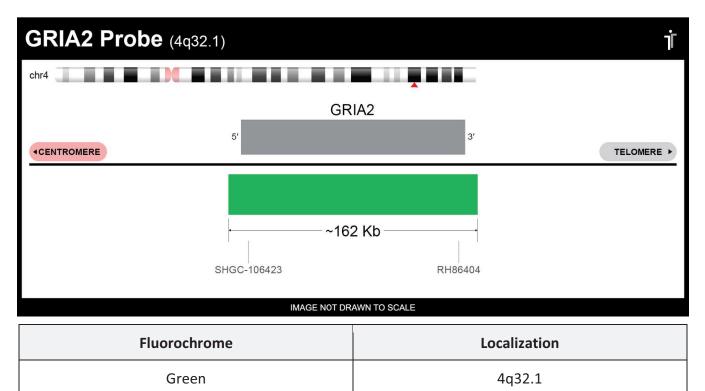

## **Product Description – Quality Declaration**

The **GRIA2 Probe Set** consists of DNA labeled in Spectrum Green. The DNA probe set hybridizes to chromosome 4q32.1 in normal metaphase spreads and interphase nuclei.

## Disclaimer

This probe set is for RESEARCH USE ONLY.

The probe set has NOT BEEN TESTED ON CLINICAL SAMPLES and is NOT VALIDATED.

Performance and analytical characteristics HAVE NOT been determined.

Chromosomal location based on GRCh37/hg19 build of human genome assembly.