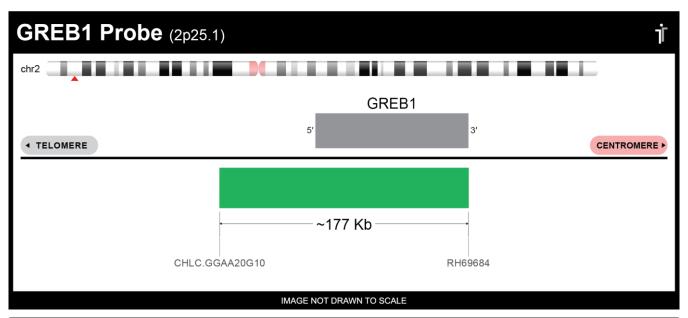

## **CERTIFICATE OF ANALYSIS**

GREB1 Probe Set (Green; 20 Test Kit; 40 μl) Catalog # GREB1-20-GR

| Fluorochrome | Localization |
|--------------|--------------|
| Green        | 2p25.1       |

**Lot Number:** 2022-08-24

## **Product Description – Quality Declaration**

The **GREB1 Probe Set** consists of DNA labeled in Spectrum Green. The DNA probe set hybridizes to chromosome 2p25.1 in normal metaphase spreads and interphase nuclei.