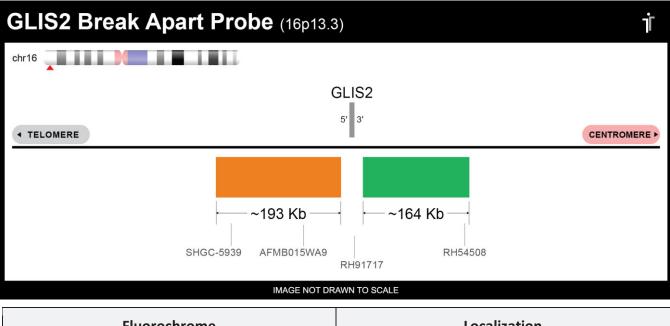

## GLIS2 BA Probe Set (Orange/Green; 20 Test Kit; 40 μl) Catalog # GLIS2BA-20-ORGR

| Fluorochrome | Localization |
|--------------|--------------|
| Orange       | 16p13.3      |
| Green        | 16p13.3      |

## **Product Description – Quality Declaration**

The **GLIS2 BA Probe Set** consists of DNA labeled in Spectrum Orange and Spectrum Green. The DNA probe set hybridizes to chromosome 16p13.3 in normal metaphase spreads and interphase nuclei.