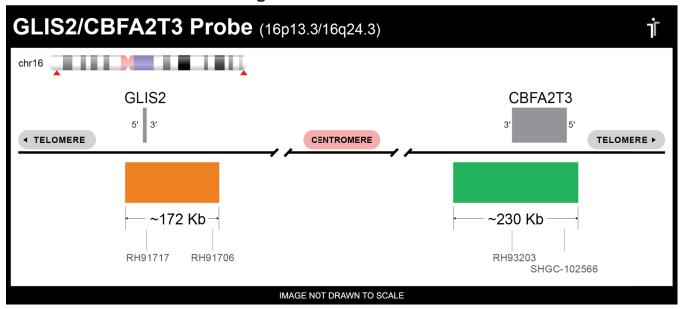

## **CERTIFICATE OF ANALYSIS**

GLIS2/CBFA2T3 Probe Set (Orange/Green; 20 Test Kit; 40 μl)
Catalog # GLIS2-CBFA2T3-20-ORGR

| Fluorochrome | Localization |
|--------------|--------------|
| Orange       | 16p13.3      |
| Green        | 16q24.3      |

## **Product Description – Quality Declaration**

The **GLIS2/CBFA2T3 Probe Set** consists of DNA labeled in Spectrum Orange and Spectrum Green. The DNA probe set hybridizes to chromosome 16p13.3 (Orange) and 16q24.3 (Green) in normal metaphase spreads and interphase nuclei.