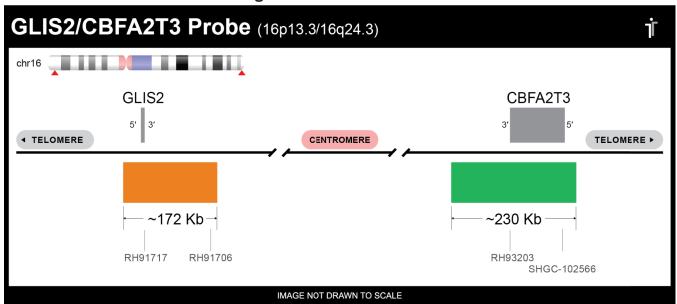

## **CERTIFICATE OF ANALYSIS**

GLIS2/CBFA2T3 Probe Set (Orange/Green; 20 Test Kit; 40 μl)
Catalog # GLIS2-CBFA2T3-20-ORGR

| Fluorochrome | Localization |
|--------------|--------------|
| Orange       | 16p13.3      |
| Green        | 16q24.3      |

## **Product Description – Quality Declaration**

The **GLIS2/CBFA2T3 Probe Set** consists of DNA labeled in Spectrum Orange and Spectrum Green. The DNA probe set hybridizes to chromosome 16p13.3 (Orange) and 16q24.3 (Green) in normal metaphase spreads and interphase nuclei.