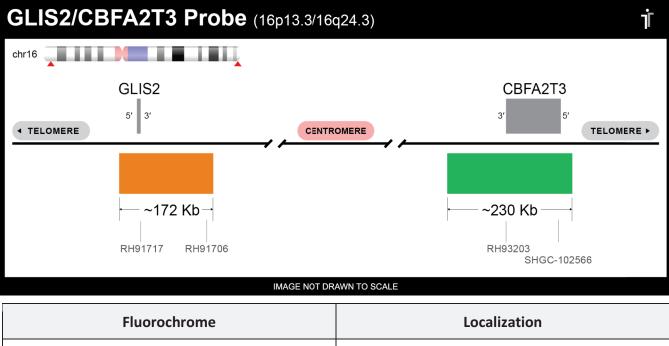

## **CERTIFICATE OF ANALYSIS**

GLIS2/CBFA2T3 Probe Set (Orange/Green; 10 Test Kit; 20 μl) Catalog # GLIS2-CBFA2T3-10-ORGR

| Orange | 16p13.3 |
|--------|---------|
| Green  | 16q24.3 |

Lot Number: 2023-04-05

## **Product Description – Quality Declaration**

The **GLIS2/CBFA2T3 Probe Set** consists of DNA labeled in Spectrum Orange and Spectrum Green. The DNA probe set hybridizes to chromosome 16p13.3 (Orange) and 16q24.3 (Green) in normal metaphase spreads and interphase nuclei.