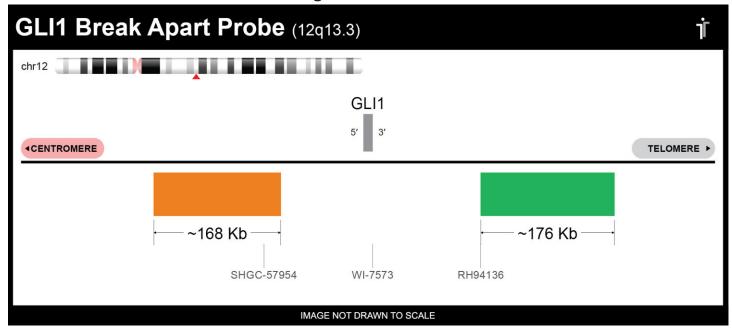

## **CERTIFICATE OF ANALYSIS**

GLI1 BA FISH Probe (Orange/Green; 20 Test Kit; 40 μl)
Catalog # GLI1BA-20-ORGR

| Fluorochrome | Localization |
|--------------|--------------|
| Orange       | 12q13.3      |
| Green        | 12q13.3      |

## **Product Description – Quality Declaration**

The **GLI1 BA FISH Probe** consists of DNA labeled in Spectrum Orange and Spectrum Green. The DNA probe set hybridizes to chromosome 12q13.3 in normal metaphase spreads and interphase nuclei.