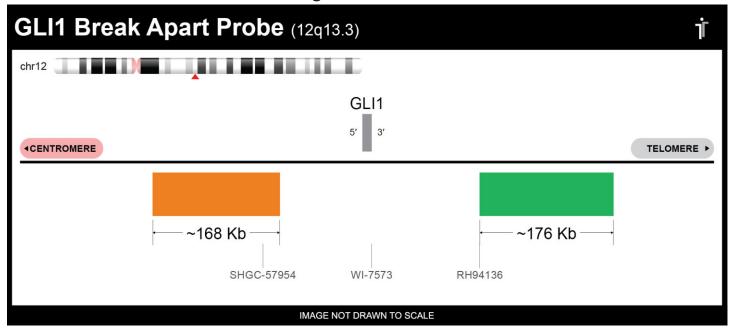

## **CERTIFICATE OF ANALYSIS**

GLI1 BA FISH Probe (Orange/Green; 20 Test Kit; 40 μl) Catalog # GLI1BA-20-ORGR

| Fluorochrome | Localization |
|--------------|--------------|
| Orange       | 12q13.3      |
| Green        | 12q13.3      |

## **Product Description – Quality Declaration**

The GLI1 BA FISH Probe consists of DNA labeled in Spectrum Orange and Spectrum Green. The DNA probe set hybridizes to chromosome 12q13.3 in normal metaphase spreads and interphase nuclei.