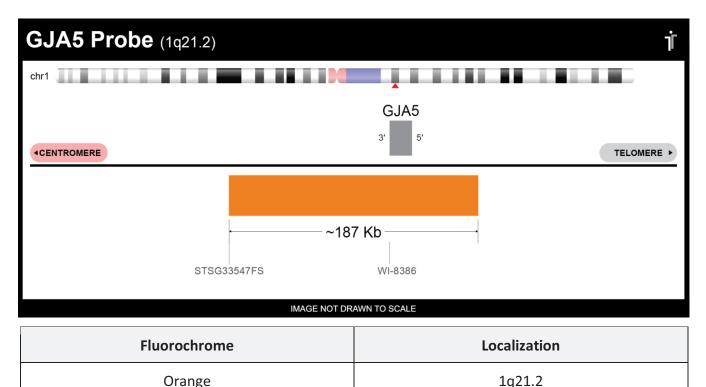

## **Product Description – Quality Declaration**

The **GJA5 Probe Set** consists of DNA labeled in Spectrum Orange. The DNA probe set hybridizes to chromosome 1q21.2 in normal metaphase spreads and interphase nuclei.