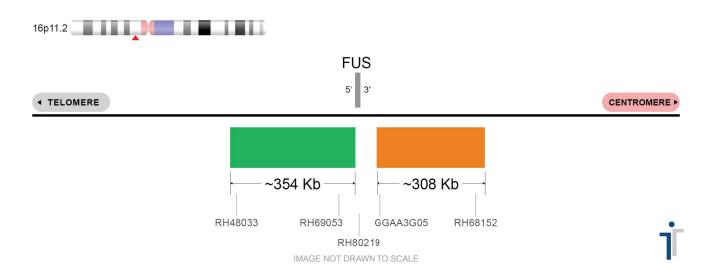

## FUS BA Probe Set (Green/Orange; 50 Test Kit; 100 μl) Catalog # FUSBA-50-GO-R

| Fluorochrome | Localization |
|--------------|--------------|
| Green        | 16p11.2      |
| Orange       | 16p11.2      |

## **Product Description – Quality Declaration**

The **FUS BA Probe Set** consists of DNA labeled in Spectrum Green and Spectrum Orange. The DNA probe set hybridizes to chromosome 16p11.2 in normal metaphase spreads and interphase nuclei.