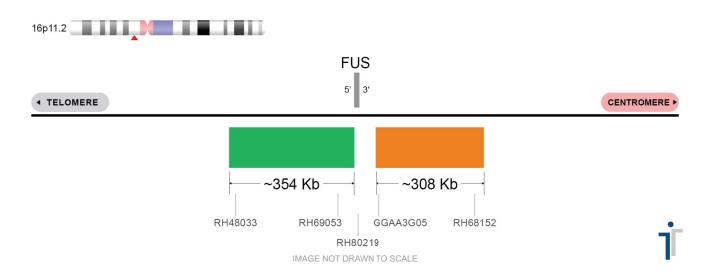

## FUS BA Probe Set (Green/Orange; 20 Test Kit; 40 μl) Catalog # FUSBA-20-GO-R

| Fluorochrome | Localization |
|--------------|--------------|
| Green        | 16p11.2      |
| Orange       | 16p11.2      |

## **Product Description – Quality Declaration**

The **FUS BA Probe Set** consists of DNA labeled in Spectrum Green and Spectrum Orange. The DNA probe set hybridizes to chromosome 16p11.2 in normal metaphase spreads and interphase nuclei.