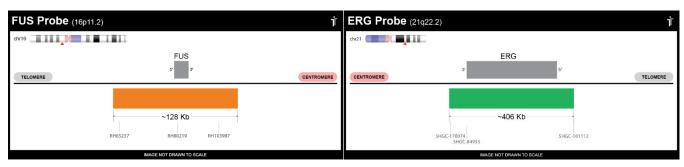

## **CERTIFICATE OF ANALYSIS**

FUS/ERG Probe Set (Orange/Green; 20 Test Kit; 40 μl)
Catalog # FUS-ERG-20-ORGR

| Fluorochrome | Localization |
|--------------|--------------|
| Orange       | 16p11.2      |
| Green        | 21q22.2      |

## **Product Description – Quality Declaration**

The **FUS/ERG Probe Set** consists of DNA labeled in Spectrum Orange and Spectrum Green. The DNA probe set hybridizes to chromosome 16p11.2 (Orange) and 21q22.2 (Green) in normal metaphase spreads and interphase nuclei.