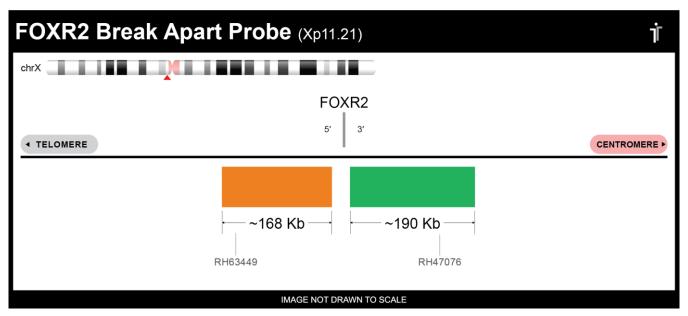

## **CERTIFICATE OF ANALYSIS**

FOXR2 BA Probe Set (Orange/Green; 20 Test Kit; 40 μl)
Catalog # FOXR2BA-20-ORGR

| Fluorochrome | Localization |
|--------------|--------------|
| Orange       | Xp11.21      |
| Green        | Xp11.21      |

## **Product Description – Quality Declaration**

The **FOXR2 BA Probe Set** consists of DNA labeled in Spectrum Orange and Spectrum Green. The DNA probe set hybridizes to chromosome Xp11.21 in normal metaphase spreads and interphase nuclei.