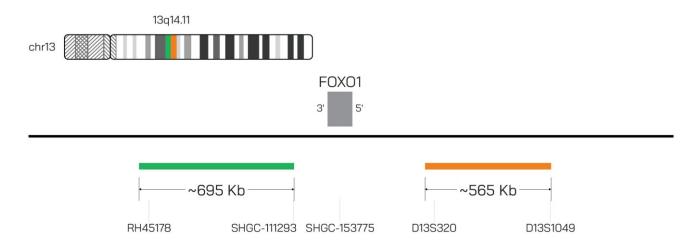

#### Catalog # FOXO1BA-50-GO-R

IMAGE NOT DRAWN TO SCALE

| Fluorochrome | Localization |
|--------------|--------------|
| Green        | 13q14.11     |
| Orange       | 13q14.11     |

Lot Number: 2025-07-09

#### **Product Description - Quality Declaration**

The **FOXO1 BA Probe Set** consists of DNA labeled in Spectrum Green and Spectrum Orange. The DNA probe set hybridizes to chromosome 13q14.11 in normal metaphase spreads and interphase nuclei.