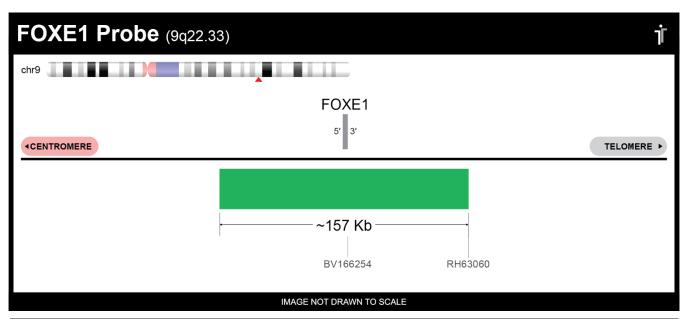

## **CERTIFICATE OF ANALYSIS**

FOXE1 Probe Set (Green; 20 Test Kit; 40 μl)
Catalog # FOXE1-20-GR

| Fluorochrome | Localization |
|--------------|--------------|
| Green        | 9q22.33      |

**Lot Number: 2022-02-16** 

## **Product Description – Quality Declaration**

The **FOXE1 Probe Set** consists of DNA labeled in Spectrum Green. The DNA probe set hybridizes to chromosome 9q22.33 in normal metaphase spreads and interphase nuclei.