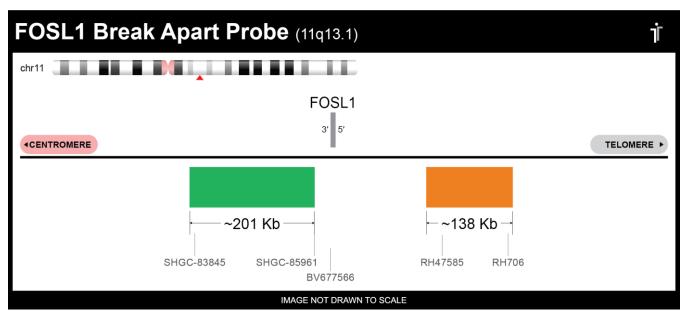

## **CERTIFICATE OF ANALYSIS**

FOSL1 BA Probe Set (Green/Orange; 20 Test Kit; 40 μl)
Catalog # FOSL1BA-20-GROR

| Fluorochrome | Localization |
|--------------|--------------|
| Green        | 11q13.1      |
| Orange       | 11q13.1      |

## **Product Description – Quality Declaration**

The **FOSL1 BA Probe Set** consists of DNA labeled in Spectrum Green and Spectrum Orange. The DNA probe set hybridizes to chromosome 11q13.1 in normal metaphase spreads and interphase nuclei.