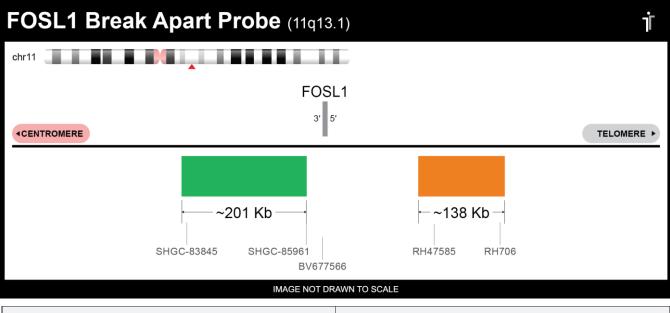

## **CERTIFICATE OF ANALYSIS**

FOSL1 BA Probe Set (Green/Orange; 20 Test Kit; 40 µl) Catalog # FOSL1BA-20-GROR

| Fluorochrome | Localization |
|--------------|--------------|
| Green        | 11q13.1      |
| Orange       | 11q13.1      |

## **Product Description – Quality Declaration**

The **FOSL1 BA Probe Set** consists of DNA labeled in Spectrum Green and Spectrum Orange. The DNA probe set hybridizes to chromosome 11q13.1 in normal metaphase spreads and interphase nuclei.