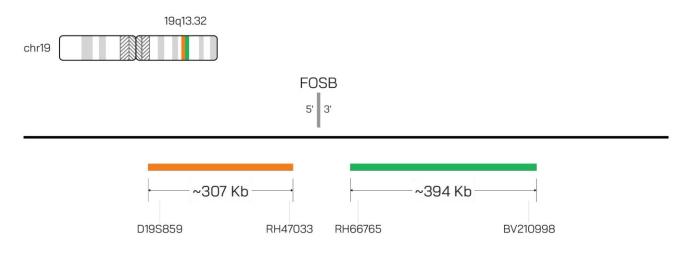

## Catalog # FOSBBA-20-OG-R-P

IMAGE NOT DRAWN TO SCALE

| Fluorochrome | Localization |
|--------------|--------------|
| Orange       | 19q13.32     |
| Green        | 19q13.32     |

Lot Number: 2025-07-09

#### **Product Description - Quality Declaration**

The **FOSB BA (RTU) Probe Set** consists of DNA labeled in Spectrum Orange and Spectrum Green prediluted in hybridization buffer. The DNA probe set hybridizes to chromosome 19q13.32 in normal metaphase spreads and interphase nuclei.