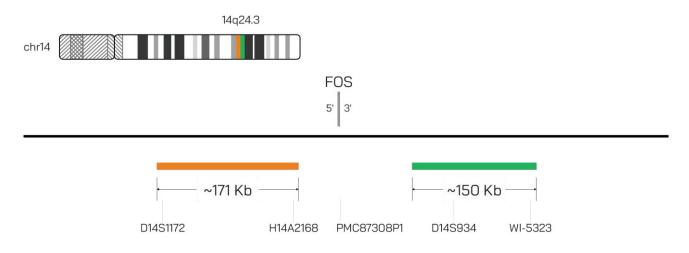

#### Catalog # FOSBA-20-OG-R

IMAGE NOT DRAWN TO SCALE

| Fluorochrome | Localization |
|--------------|--------------|
| Orange       | 14q24.3      |
| Green        | 14q24.3      |

**Lot Number:** 2025-07-02

#### **Product Description - Quality Declaration**

The **FOS BA Probe Set** consists of DNA labeled in Spectrum Orange and Spectrum Green. The DNA probe set hybridizes to chromosome 14q24.3 in normal metaphase spreads and interphase nuclei.