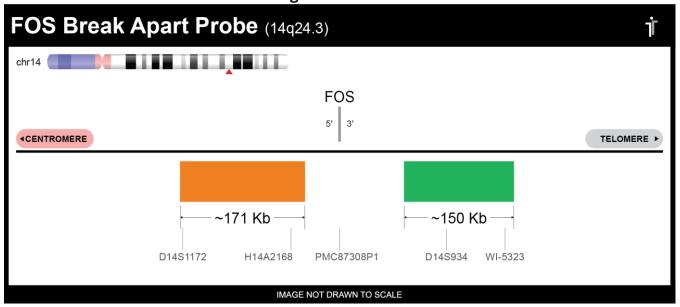

## **CERTIFICATE OF ANALYSIS**

FOS BA Probe Set (Orange/Green; 10 Test Kit; 20 μl)
Catalog # FOSBA-10-OG-R

| Fluorochrome | Localization |
|--------------|--------------|
| Orange       | 14q24.3      |
| Green        | 14q24.3      |

## **Product Description – Quality Declaration**

The **FOS BA Probe Set** consists of DNA labeled in Spectrum Orange and Spectrum Green. The DNA probe set hybridizes to chromosome 14q24.3 in normal metaphase spreads and interphase nuclei.