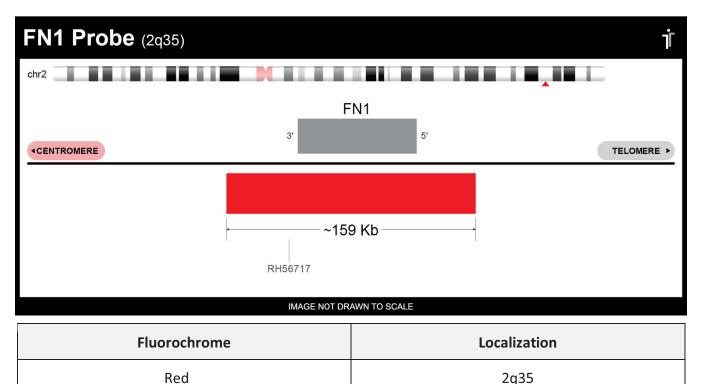

## **Product Description – Quality Declaration**

The **FN1 Probe Set** consists of DNA labeled in Spectrum Red. The DNA probe set hybridizes to chromosome 2q35 in normal metaphase spreads and interphase nuclei.