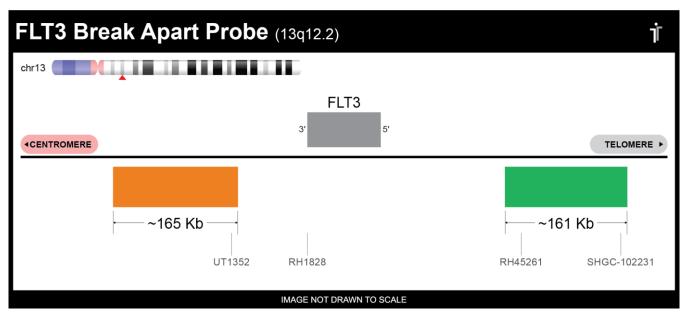

## **CERTIFICATE OF ANALYSIS**

FLT3 BA (2x) Probe Set (Orange/Green; 20 Test Kit; 40 μl)
Catalog # FLT3BA-2X-20-ORGR

| Fluorochrome | Localization |
|--------------|--------------|
| Orange       | 13q12.2      |
| Green        | 13q12.2      |

## **Product Description – Quality Declaration**

The **FLT3 BA (2x) Probe Set** consists of DNA labeled in Spectrum Orange and Spectrum Green. The DNA probe set hybridizes to chromosome 13q12.2 in normal metaphase spreads and interphase nuclei.