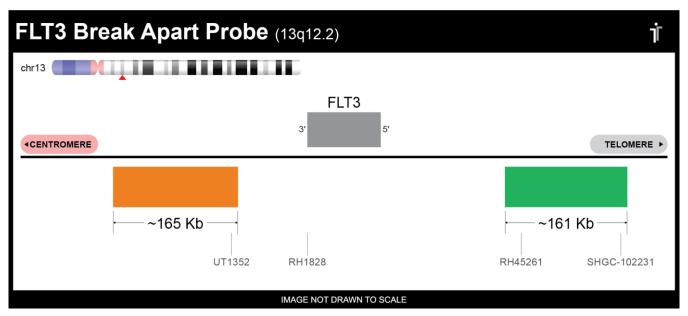

## **CERTIFICATE OF ANALYSIS**

FLT3 BA Probe Set (Orange/Green; 20 Test Kit; 40 μl)
Catalog # FLT3BA-20-ORGR

| Fluorochrome | Localization |
|--------------|--------------|
| Orange       | 13q12.2      |
| Green        | 13q12.2      |

## **Product Description – Quality Declaration**

The **FLT3 BA Probe Set** consists of DNA labeled in Spectrum Orange and Spectrum Green. The DNA probe set hybridizes to chromosome 13q12.2 in normal metaphase spreads and interphase nuclei.