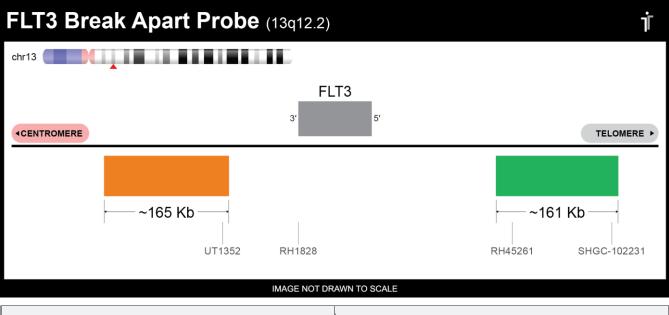

## **CERTIFICATE OF ANALYSIS**

FLT3 BA Probe Set (Orange/Green; 20 Test Kit; 40 μl) Catalog # FLT3BA-20-ORGR

| Fluorochrome | Localization |
|--------------|--------------|
| Orange       | 13q12.2      |
| Green        | 13q12.2      |

## **Product Description – Quality Declaration**

The **FLT3 BA Probe Set** consists of DNA labeled in Spectrum Orange and Spectrum Green. The DNA probe set hybridizes to chromosome 13q12.2 in normal metaphase spreads and interphase nuclei.